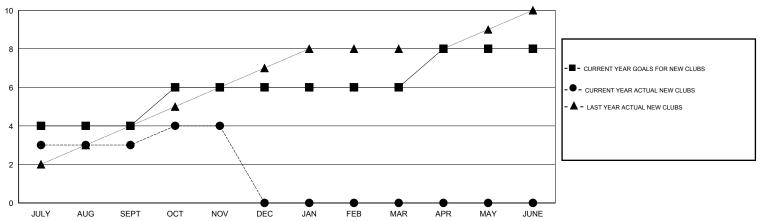

#### GOALS AND ACTUAL NEW CLUBS CUMULATIVE

# **LOCATION NIGERIA**

| O  |    | O A | 6 | . 1    | ٠. |
|----|----|-----|---|--------|----|
| GM | 11 | (:A |   | ) – /- | ١  |

|                       |                  | Clubs     |                  |                       |               |                    | Members                             |                    |                  |
|-----------------------|------------------|-----------|------------------|-----------------------|---------------|--------------------|-------------------------------------|--------------------|------------------|
| RESULTS FOR 2015-2016 |                  |           |                  | RESULTS FOR 2015-2016 |               |                    |                                     |                    |                  |
| QUARTER               | NEW CLUB<br>GOAL | NEW CLUBS | DROPPED<br>CLUBS | NET<br>GAIN/LOSS      | QUARTER       | NEW MEMBER<br>GOAL | CHARTER AND<br>NEW MEMBERS<br>ADDED | DROPPED<br>MEMBERS | NET<br>GAIN/LOSS |
| JULY/AUG/SEPT         | 4                | 3         | 0                | 3                     | JULY/AUG/SEPT | 125                | 96                                  | 30                 | 66               |
| OCT/NOV/DEC           | 2                | 1         | 0                | 1                     | OCT/NOV/DEC   | 80                 | 59                                  | 23                 | 36               |
| JAN/FEB/MAR           | 0                | 0         | 0                | 0                     | JAN/FEB/MAR   | 25                 | 0                                   | 0                  | 0                |
| APR/MAY/JUNE          | 2                | 0         | 0                | 0                     | APR/MAY/JUNE  | 80                 | 0                                   | 0                  | 0                |