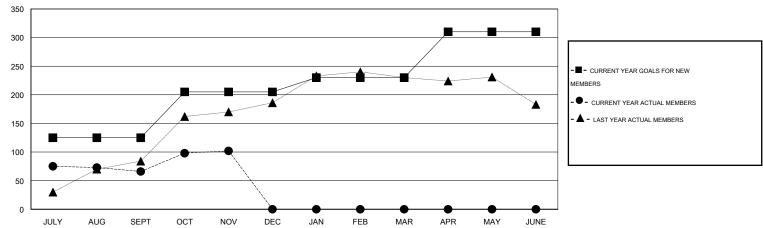

#### GOALS AND ACTUAL MEMBERS CUMULATIVE

| DROPPED CLUBS: 0  DROPPED MEMBERS |              | 26 CLUBS OF 80 ADDED 1 OR MORE NEW MEMBERS | GENDER DISTRIBUTION  MALE 1,168 (60.71%)  FEMALE 756 (39.29%) |  |          |
|-----------------------------------|--------------|--------------------------------------------|---------------------------------------------------------------|--|----------|
| DECEASED CLUB CANCELLED OTHER     | 3<br>0<br>50 | CLICK HERE FOR HEALTH ASSESSMENT DATA      | FAMILY UNIT MEMBERS HEAD OF HOUSEHOLD                         |  | 65<br>31 |
| TOTAL                             | 53           |                                            | NON-HEAD OF HOUSEHOLD                                         |  | 34       |

# **LOCATION NIGERIA**

| O  |    | O A | 6 | . 1    | ٠. |
|----|----|-----|---|--------|----|
| GM | 11 | (:A |   | ) – /- | ١  |

|                       |                  | Clubs     |                  |                       |               |                    | Members                             |                    |                  |
|-----------------------|------------------|-----------|------------------|-----------------------|---------------|--------------------|-------------------------------------|--------------------|------------------|
| RESULTS FOR 2015-2016 |                  |           |                  | RESULTS FOR 2015-2016 |               |                    |                                     |                    |                  |
| QUARTER               | NEW CLUB<br>GOAL | NEW CLUBS | DROPPED<br>CLUBS | NET<br>GAIN/LOSS      | QUARTER       | NEW MEMBER<br>GOAL | CHARTER AND<br>NEW MEMBERS<br>ADDED | DROPPED<br>MEMBERS | NET<br>GAIN/LOSS |
| JULY/AUG/SEPT         | 4                | 3         | 0                | 3                     | JULY/AUG/SEPT | 125                | 96                                  | 30                 | 66               |
| OCT/NOV/DEC           | 2                | 1         | 0                | 1                     | OCT/NOV/DEC   | 80                 | 59                                  | 23                 | 36               |
| JAN/FEB/MAR           | 0                | 0         | 0                | 0                     | JAN/FEB/MAR   | 25                 | 0                                   | 0                  | 0                |
| APR/MAY/JUNE          | 2                | 0         | 0                | 0                     | APR/MAY/JUNE  | 80                 | 0                                   | 0                  | 0                |